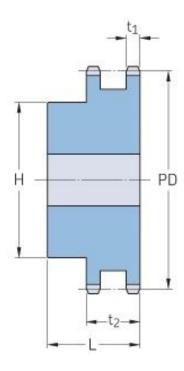

## PHS 08B-2B19

| Pitch P (mm)           | 12.7 |
|------------------------|------|
| Pitch P (in)           | 0.5  |
| No. of teeth           | 19   |
| Pitch diameter<br>(mm) | 12.7 |
| Pitch diameter (in)    | 0.5  |
| Min. bore (mm)         | 14   |
| Min. bore (in)         | 0.55 |
| Max. bore (mm)         | 40   |
| Max. bore (in)         | 1.57 |
| Hub H (mm)             | 62   |
| Hub H (in)             | 2.44 |
| Hub L (mm)             | 35   |
| Hub L (in)             | 1.38 |
| Weight (kg)            | 0.91 |
| Weight (lbs)           | 2.01 |