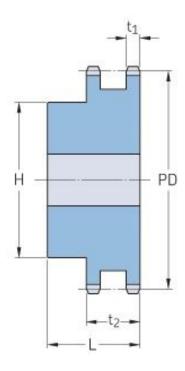

## PHS 08B-2B18

| Pitch P (mm)           | 12.7 |
|------------------------|------|
| Pitch P (in)           | 0.5  |
| No. of teeth           | 18   |
| Pitch diameter<br>(mm) | 12.7 |
| Pitch diameter (in)    | 0.5  |
| Min. bore (mm)         | 14   |
| Min. bore (in)         | 0.55 |
| Max. bore (mm)         | 38   |
| Max. bore (in)         | 1.5  |
| Hub H (mm)             | 58   |
| Hub H (in)             | 2.28 |
| Hub L (mm)             | 35   |
| Hub L (in)             | 1.38 |
| Weight (kg)            | 0.81 |
| Weight (lbs)           | 1.79 |