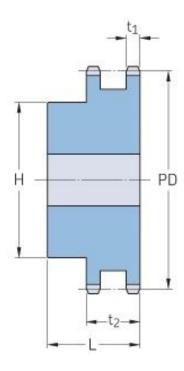

## PHS 08B-2B14

| Pitch P (mm)           | 12.7 |
|------------------------|------|
| Pitch P (in)           | 0.5  |
| No. of teeth           | 14   |
| Pitch diameter<br>(mm) | 12.7 |
| Pitch diameter (in)    | 0.5  |
| Min. bore (mm)         | 12   |
| Min. bore (in)         | 0.47 |
| Max. bore (mm)         | 28   |
| Max. bore (in)         | 1.1  |
| Hub H (mm)             | 42   |
| Hub H (in)             | 1.65 |
| Hub L (mm)             | 35   |
| Hub L (in)             | 1.38 |
| Weight (kg)            | 0.44 |
| Weight (lbs)           | 0.97 |