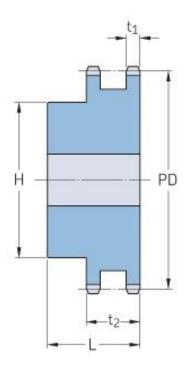

## PHS 08B-2B13

| Pitch P (mm)           | 12.7 |
|------------------------|------|
| Pitch P (in)           | 0.5  |
| No. of teeth           | 13   |
| Pitch diameter<br>(mm) | 12.7 |
| Pitch diameter (in)    | 0.5  |
| Min. bore (mm)         | 12   |
| Min. bore (in)         | 0.47 |
| Max. bore (mm)         | 21   |
| Max. bore (in)         | 0.83 |
| Hub H (mm)             | 38   |
| Hub H (in)             | 1.5  |
| Hub L (mm)             | 35   |
| Hub L (in)             | 1.38 |
| Weight (kg)            | 0.36 |
| Weight (lbs)           | 0.79 |