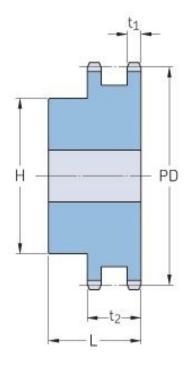

## PHS 08B-2B11

| Pitch P (mm)           | 12.7 |
|------------------------|------|
| Pitch P (in)           | 0.5  |
| No. of teeth           | 11   |
| Pitch diameter<br>(mm) | 12.7 |
| Pitch diameter (in)    | 0.5  |
| Min. bore (mm)         | 12   |
| Min. bore (in)         | 0.47 |
| Max. bore (mm)         | 21   |
| Max. bore (in)         | 0.83 |
| Hub H (mm)             | 32   |
| Hub H (in)             | 1.26 |
| Hub L (mm)             | 35   |
| Hub L (in)             | 1.38 |
| Weight (kg)            | 0.22 |
| Weight (lbs)           | 0.49 |
|                        |      |