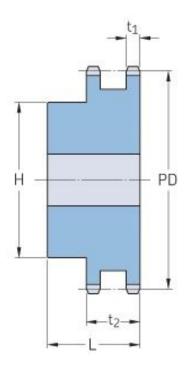

## PHS 08B-2B10

| Pitch P (mm)           | 12.7 |
|------------------------|------|
| Pitch P (in)           | 0.5  |
| No. of teeth           | 10   |
| Pitch diameter<br>(mm) | 12.7 |
| Pitch diameter (in)    | 0.5  |
| Min. bore (mm)         | 10   |
| Min. bore (in)         | 0.39 |
| Max. bore (mm)         | 18   |
| Max. bore (in)         | 0.71 |
| Hub H (mm)             | 28   |
| Hub H (in)             | 1.1  |
| Hub L (mm)             | 32   |
| Hub L (in)             | 1.26 |
| Weight (kg)            | 0.15 |
| Weight (lbs)           | 0.33 |