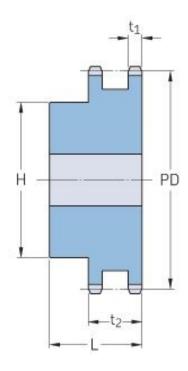

## PHS 06B-2B114

| Pitch P (mm)           | 9.52   |
|------------------------|--------|
| Pitch P (in)           | 0.37   |
| No. of teeth           | 114    |
| Pitch diameter<br>(mm) | 345.68 |
| Pitch diameter (in)    | 13.61  |
| Min. bore (mm)         | 16     |
| Min. bore (in)         | 0.63   |
| Max. bore (mm)         | 62     |
| Max. bore (in)         | 2.44   |
| Hub H (mm)             | 90     |
| Hub H (in)             | 3.54   |
| Hub L (mm)             | 40     |
| Hub L (in)             | 1.57   |
| Weight (kg)            | 7.67   |
| Weight (lbs)           | 16.91  |