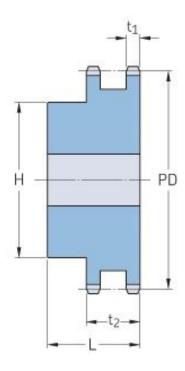

## PHS 06B-2B84

| Pitch P (mm)           | 9.52   |
|------------------------|--------|
| Pitch P (in)           | 0.37   |
| No. of teeth           | 84     |
| Pitch diameter<br>(mm) | 254.74 |
| Pitch diameter (in)    | 10.03  |
| Min. bore (mm)         | 16     |
| Min. bore (in)         | 0.63   |
| Max. bore (mm)         | 60     |
| Max. bore (in)         | 2.36   |
| Hub H (mm)             | 90     |
| Hub H (in)             | 3.54   |
| Hub L (mm)             | 40     |
| Hub L (in)             | 1.57   |
| Weight (kg)            | 5.37   |
| Weight (lbs)           | 11.84  |