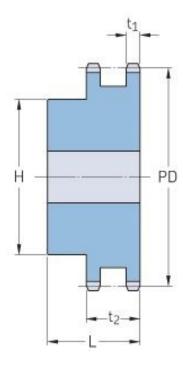

## PHS 06B-2B76

| Pitch P (mm)           | 9.52   |
|------------------------|--------|
| Pitch P (in)           | 0.37   |
| No. of teeth           | 76     |
| Pitch diameter<br>(mm) | 230.49 |
| Pitch diameter (in)    | 9.07   |
| Min. bore (mm)         | 16     |
| Min. bore (in)         | 0.63   |
| Max. bore (mm)         | 50     |
| Max. bore (in)         | 1.97   |
| Hub H (mm)             | 90     |
| Hub H (in)             | 3.54   |
| Hub L (mm)             | 40     |
| Hub L (in)             | 1.57   |
| Weight (kg)            | 3.35   |
| Weight (lbs)           | 7.39   |