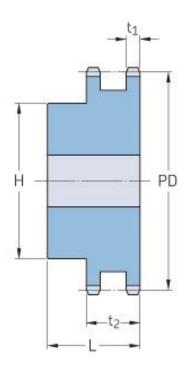

## PHS 06B-2B70

| Passo P (mm)               | 9.52  |
|----------------------------|-------|
| Passo P (in)               | 0.37  |
| Número de dentes           | 70    |
| Diâmetro primitivo<br>(mm) | 212.3 |
| Pitch diameter (in)        | 8.36  |
| Furo mínimo (mm)           | 16    |
| Furo mínimo (in)           | 0.63  |
| Furo máximo (mm)           | 60    |
| Furo mínimo (in)           | 2.36  |
| Cubo H (mm)                | 90    |
| Cubo H (in)                | 3.54  |
| Cubo L (mm)                | 40    |
| Cubo L (in)                | 1.57  |
| Peso (kg)                  | 4.3   |
| Peso (lbs)                 | 9.48  |