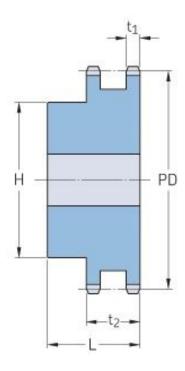

## PHS 06B-2B68

| Pitch P (mm)           | 9.52   |
|------------------------|--------|
| Pitch P (in)           | 0.37   |
| No. of teeth           | 68     |
| Pitch diameter<br>(mm) | 206.24 |
| Pitch diameter (in)    | 8.12   |
| Min. bore (mm)         | 16     |
| Min. bore (in)         | 0.63   |
| Max. bore (mm)         | 60     |
| Max. bore (in)         | 2.36   |
| Hub H (mm)             | 90     |
| Hub H (in)             | 3.54   |
| Hub L (mm)             | 40     |
| Hub L (in)             | 1.57   |
| Weight (kg)            | 4.14   |
| Weight (lbs)           | 9.13   |