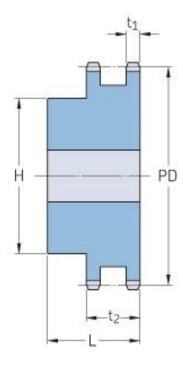

## PHS 06B-2B48

| Pitch P (mm)           | 9.52   |
|------------------------|--------|
| Pitch P (in)           | 0.37   |
| No. of teeth           | 48     |
| Pitch diameter<br>(mm) | 145.64 |
| Pitch diameter (in)    | 5.73   |
| Min. bore (mm)         | 16     |
| Min. bore (in)         | 0.63   |
| Max. bore (mm)         | 60     |
| Max. bore (in)         | 2.36   |
| Hub H (mm)             | 90     |
| Hub H (in)             | 3.54   |
| Hub L (mm)             | 40     |
| Hub L (in)             | 1.57   |
| Weight (kg)            | 2.61   |
| Weight (lbs)           | 5.75   |