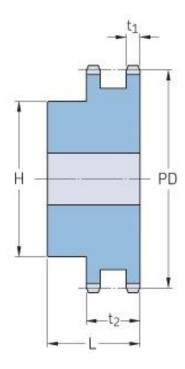

## PHS 06B-2B45

| Pitch P (mm)           | 9.52   |
|------------------------|--------|
| Pitch P (in)           | 0.37   |
| No. of teeth           | 45     |
| Pitch diameter<br>(mm) | 136.55 |
| Pitch diameter (in)    | 5.38   |
| Min. bore (mm)         | 16     |
| Min. bore (in)         | 0.63   |
| Max. bore (mm)         | 50     |
| Max. bore (in)         | 1.97   |
| Hub H (mm)             | 90     |
| Hub H (in)             | 3.54   |
| Hub L (mm)             | 40     |
| Hub L (in)             | 1.57   |
| Weight (kg)            | 2.01   |
| Weight (lbs)           | 4.43   |