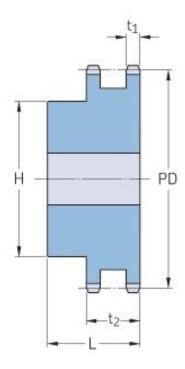

## PHS 06B-2B42

| Pitch P (mm)           | 9.52   |
|------------------------|--------|
| Pitch P (in)           | 0.37   |
| No. of teeth           | 42     |
| Pitch diameter<br>(mm) | 127.46 |
| Pitch diameter (in)    | 5.02   |
| Min. bore (mm)         | 16     |
| Min. bore (in)         | 0.63   |
| Max. bore (mm)         | 60     |
| Max. bore (in)         | 2.36   |
| Hub H (mm)             | 90     |
| Hub H (in)             | 3.54   |
| Hub L (mm)             | 40     |
| Hub L (in)             | 1.57   |
| Weight (kg)            | 2.15   |
| Weight (lbs)           | 4.74   |