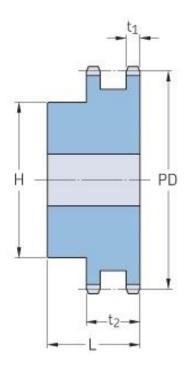

## PHS 06B-2B40

| Pitch P (mm)           | 9.52  |
|------------------------|-------|
| Pitch P (in)           | 0.37  |
| No. of teeth           | 40    |
| Pitch diameter<br>(mm) | 121.4 |
| Pitch diameter (in)    | 4.78  |
| Min. bore (mm)         | 16    |
| Min. bore (in)         | 0.63  |
| Max. bore (mm)         | 52    |
| Max. bore (in)         | 2.05  |
| Hub H (mm)             | 90    |
| Hub H (in)             | 3.54  |
| Hub L (mm)             | 30    |
| Hub L (in)             | 1.18  |
| Weight (kg)            | 2     |
| Weight (lbs)           | 4.41  |