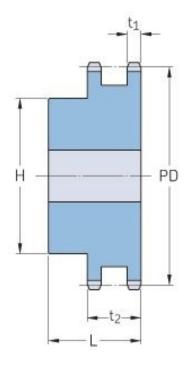

## PHS 06B-2B38

| Pitch P (mm)           | 9.52   |
|------------------------|--------|
| Pitch P (in)           | 0.37   |
| No. of teeth           | 38     |
| Pitch diameter<br>(mm) | 115.35 |
| Pitch diameter (in)    | 4.54   |
| Min. bore (mm)         | 16     |
| Min. bore (in)         | 0.63   |
| Max. bore (mm)         | 50     |
| Max. bore (in)         | 1.97   |
| Hub H (mm)             | 90     |
| Hub H (in)             | 3.54   |
| Hub L (mm)             | 30     |
| Hub L (in)             | 1.18   |
| Weight (kg)            | 1.84   |
| Weight (lbs)           | 4.06   |