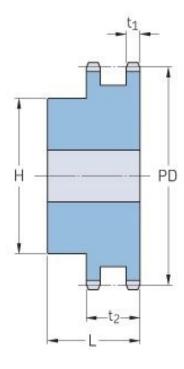

## PHS 06B-2B30

| Pitch P (mm)           | 9.52  |
|------------------------|-------|
| Pitch P (in)           | 0.37  |
| No. of teeth           | 30    |
| Pitch diameter<br>(mm) | 91.12 |
| Pitch diameter (in)    | 3.59  |
| Min. bore (mm)         | 12    |
| Min. bore (in)         | 0.47  |
| Max. bore (mm)         | 40    |
| Max. bore (in)         | 1.57  |
| Hub H (mm)             | 79    |
| Hub H (in)             | 3.11  |
| Hub L (mm)             | 30    |
| Hub L (in)             | 1.18  |
| Weight (kg)            | 1.23  |
| Weight (lbs)           | 2.71  |