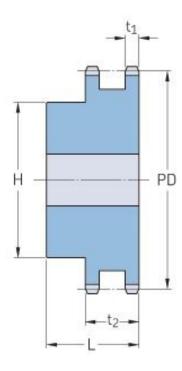

## PHS 06B-2B29

| Pitch P (mm)           | 9.52  |
|------------------------|-------|
| Pitch P (in)           | 0.37  |
| No. of teeth           | 29    |
| Pitch diameter<br>(mm) | 88.09 |
| Pitch diameter (in)    | 3.47  |
| Min. bore (mm)         | 12    |
| Min. bore (in)         | 0.47  |
| Max. bore (mm)         | 32    |
| Max. bore (in)         | 1.26  |
| Hub H (mm)             | 76    |
| Hub H (in)             | 2.99  |
| Hub L (mm)             | 30    |
| Hub L (in)             | 1.18  |
| Weight (kg)            | 1.15  |
| Weight (lbs)           | 2.54  |