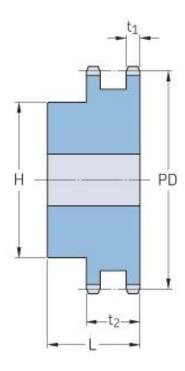

## PHS 06B-2B26

| Pitch P (mm)           | 9.52  |
|------------------------|-------|
| Pitch P (in)           | 0.37  |
| No. of teeth           | 26    |
| Pitch diameter<br>(mm) | 79.02 |
| Pitch diameter (in)    | 3.11  |
| Min. bore (mm)         | 12    |
| Min. bore (in)         | 0.47  |
| Max. bore (mm)         | 32    |
| Max. bore (in)         | 1.26  |
| Hub H (mm)             | 67    |
| Hub H (in)             | 2.64  |
| Hub L (mm)             | 30    |
| Hub L (in)             | 1.18  |
| Weight (kg)            | 0.92  |
| Weight (lbs)           | 2.03  |