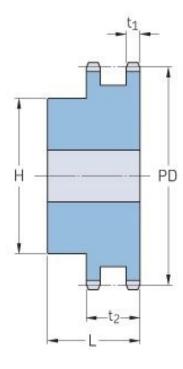

## PHS 06B-2B25

| Pitch P (mm)           | 9.52 |
|------------------------|------|
| Pitch P (in)           | 0.37 |
| No. of teeth           | 25   |
| Pitch diameter<br>(mm) | 76   |
| Pitch diameter (in)    | 2.99 |
| Min. bore (mm)         | 12   |
| Min. bore (in)         | 0.47 |
| Max. bore (mm)         | 40   |
| Max. bore (in)         | 1.57 |
| Hub H (mm)             | 64   |
| Hub H (in)             | 2.52 |
| Hub L (mm)             | 30   |
| Hub L (in)             | 1.18 |
| Weight (kg)            | 0.81 |
| Weight (lbs)           | 1.79 |