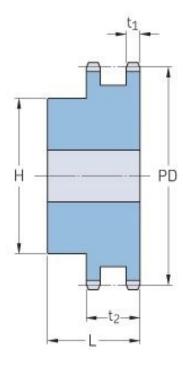

## PHS 06B-2B24

| Pitch P (mm)           | 9.52  |
|------------------------|-------|
| Pitch P (in)           | 0.37  |
| No. of teeth           | 24    |
| Pitch diameter<br>(mm) | 72.97 |
| Pitch diameter (in)    | 2.87  |
| Min. bore (mm)         | 12    |
| Min. bore (in)         | 0.47  |
| Max. bore (mm)         | 32    |
| Max. bore (in)         | 1.26  |
| Hub H (mm)             | 61    |
| Hub H (in)             | 2.4   |
| Hub L (mm)             | 30    |
| Hub L (in)             | 1.18  |
| Weight (kg)            | 0.74  |
| Weight (lbs)           | 1.63  |