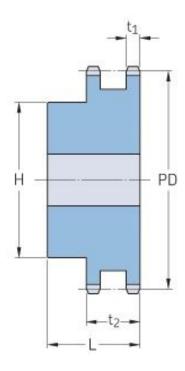

## PHS 06B-2B23

| Pitch P (mm)           | 9.52  |
|------------------------|-------|
| Pitch P (in)           | 0.37  |
| No. of teeth           | 23    |
| Pitch diameter<br>(mm) | 69.95 |
| Pitch diameter (in)    | 2.75  |
| Min. bore (mm)         | 12    |
| Min. bore (in)         | 0.47  |
| Max. bore (mm)         | 35    |
| Max. bore (in)         | 1.38  |
| Hub H (mm)             | 58    |
| Hub H (in)             | 2.28  |
| Hub L (mm)             | 30    |
| Hub L (in)             | 1.18  |
| Weight (kg)            | 0.67  |
| Weight (lbs)           | 1.48  |