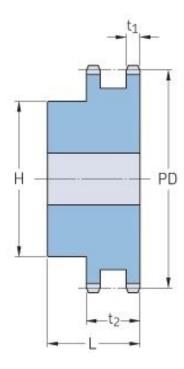

## PHS 06B-2B22

| Pitch P (mm)           | 9.52  |
|------------------------|-------|
| Pitch P (in)           | 0.37  |
| No. of teeth           | 22    |
| Pitch diameter<br>(mm) | 66.93 |
| Pitch diameter (in)    | 2.64  |
| Min. bore (mm)         | 12    |
| Min. bore (in)         | 0.47  |
| Max. bore (mm)         | 28    |
| Max. bore (in)         | 1.1   |
| Hub H (mm)             | 55    |
| Hub H (in)             | 2.17  |
| Hub L (mm)             | 30    |
| Hub L (in)             | 1.18  |
| Weight (kg)            | 0.61  |
| Weight (lbs)           | 1.34  |