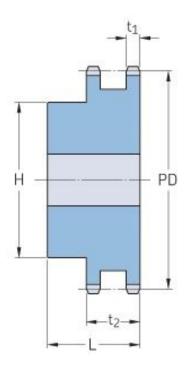

## PHS 06B-2B20

| Pitch P (mm)           | 9.52  |
|------------------------|-------|
| Pitch P (in)           | 0.37  |
| No. of teeth           | 20    |
| Pitch diameter<br>(mm) | 60.89 |
| Pitch diameter (in)    | 2.4   |
| Min. bore (mm)         | 12    |
| Min. bore (in)         | 0.47  |
| Max. bore (mm)         | 25    |
| Max. bore (in)         | 0.98  |
| Hub H (mm)             | 49    |
| Hub H (in)             | 1.93  |
| Hub L (mm)             | 30    |
| Hub L (in)             | 1.18  |
| Weight (kg)            | 0.48  |
| Weight (lbs)           | 1.06  |