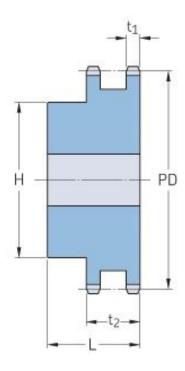

## PHS 06B-2B19

| Pitch P (mm)           | 9.52  |
|------------------------|-------|
| Pitch P (in)           | 0.37  |
| No. of teeth           | 19    |
| Pitch diameter<br>(mm) | 57.87 |
| Pitch diameter (in)    | 2.28  |
| Min. bore (mm)         | 12    |
| Min. bore (in)         | 0.47  |
| Max. bore (mm)         | 28    |
| Max. bore (in)         | 1.1   |
| Hub H (mm)             | 46    |
| Hub H (in)             | 1.81  |
| Hub L (mm)             | 30    |
| Hub L (in)             | 1.18  |
| Weight (kg)            | 0.42  |
| Weight (lbs)           | 0.93  |