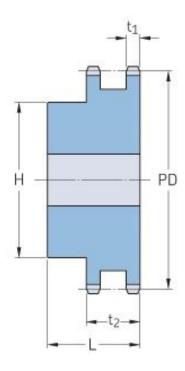

## PHS 06B-2B18

| Pitch P (mm)           | 9.52  |
|------------------------|-------|
| Pitch P (in)           | 0.37  |
| No. of teeth           | 18    |
| Pitch diameter<br>(mm) | 54.85 |
| Pitch diameter (in)    | 2.16  |
| Min. bore (mm)         | 12    |
| Min. bore (in)         | 0.47  |
| Max. bore (mm)         | 25    |
| Max. bore (in)         | 0.98  |
| Hub H (mm)             | 43    |
| Hub H (in)             | 1.69  |
| Hub L (mm)             | 30    |
| Hub L (in)             | 1.18  |
| Weight (kg)            | 0.37  |
| Weight (lbs)           | 0.82  |