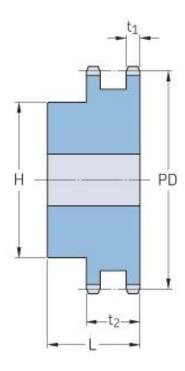

## PHS 06B-2B16

| Pitch P (mm)           | 9.52  |
|------------------------|-------|
| Pitch P (in)           | 0.37  |
| No. of teeth           | 16    |
| Pitch diameter<br>(mm) | 48.82 |
| Pitch diameter (in)    | 1.92  |
| Min. bore (mm)         | 12    |
| Min. bore (in)         | 0.47  |
| Max. bore (mm)         | 20    |
| Max. bore (in)         | 0.79  |
| Hub H (mm)             | 37    |
| Hub H (in)             | 1.46  |
| Hub L (mm)             | 30    |
| Hub L (in)             | 1.18  |
| Weight (kg)            | 0.26  |
| Weight (lbs)           | 0.57  |