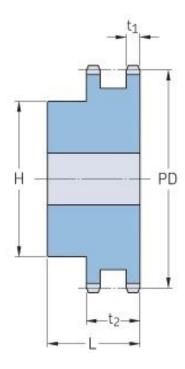

## PHS 06B-2B14

| Pitch P (mm)           | 9.52 |
|------------------------|------|
| Pitch P (in)           | 0.37 |
| No. of teeth           | 14   |
| Pitch diameter<br>(mm) | 42.8 |
| Pitch diameter (in)    | 1.69 |
| Min. bore (mm)         | 10   |
| Min. bore (in)         | 0.39 |
| Max. bore (mm)         | 18   |
| Max. bore (in)         | 0.71 |
| Hub H (mm)             | 31   |
| Hub H (in)             | 1.22 |
| Hub L (mm)             | 25   |
| Hub L (in)             | 0.98 |
| Weight (kg)            | 0.17 |
| Weight (lbs)           | 0.37 |