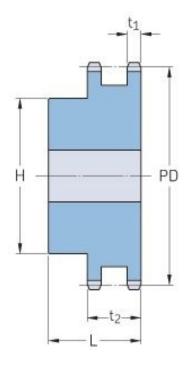

## PHS 06B-2B13

| Pitch P (mm)           | 9.52  |
|------------------------|-------|
| Pitch P (in)           | 0.37  |
| No. of teeth           | 13    |
| Pitch diameter<br>(mm) | 39.79 |
| Pitch diameter (in)    | 1.57  |
| Min. bore (mm)         | 10    |
| Min. bore (in)         | 0.39  |
| Max. bore (mm)         | 12    |
| Max. bore (in)         | 0.47  |
| Hub H (mm)             | 28    |
| Hub H (in)             | 1.1   |
| Hub L (mm)             | 25    |
| Hub L (in)             | 0.98  |
| Weight (kg)            | 0.14  |
| Weight (lbs)           | 0.31  |