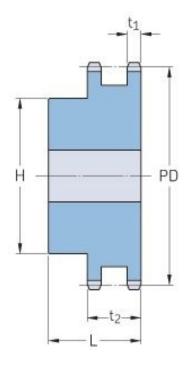

## PHS 06B-2B12

| Pitch P (mm)           | 9.52 |
|------------------------|------|
| Pitch P (in)           | 0.37 |
| No. of teeth           | 12   |
| Pitch diameter<br>(mm) | 36.8 |
| Pitch diameter (in)    | 1.45 |
| Min. bore (mm)         | 10   |
| Min. bore (in)         | 0.39 |
| Max. bore (mm)         | 12   |
| Max. bore (in)         | 0.47 |
| Hub H (mm)             | 25   |
| Hub H (in)             | 0.98 |
| Hub L (mm)             | 25   |
| Hub L (in)             | 0.98 |
| Weight (kg)            | 0.11 |
| Weight (lbs)           | 0.24 |