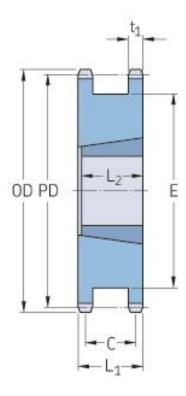

## **PHS 20B-1DSTB16**

| Pitch P (mm)           | 127    |
|------------------------|--------|
| Pitch P (in)           | 5      |
| No. of teeth           | 16     |
| Pitch diameter<br>(mm) | 162.75 |
| Pitch diameter (in)    | 6.41   |
| Min. bore (mm)         | 16     |
| Min. bore (in)         | 0.63   |
| Max. bore (mm)         | 60     |
| Max. bore (in)         | 2.36   |
| Hub L (mm)             | -      |
| Hub L (in)             | -      |
| Weight (kg)            | 5.91   |
| Weight (lbs)           | 13.03  |
| Bushing no.            | 2517   |