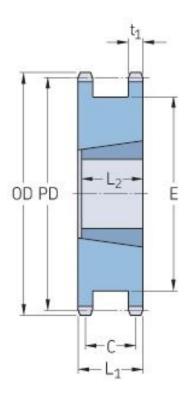

## PHS 20B-1DSTB19

| Pitch P (mm)           | 157    |
|------------------------|--------|
| Pitch P (in)           | 6.18   |
| No. of teeth           | 19     |
| Pitch diameter<br>(mm) | 192.91 |
| Pitch diameter (in)    | 7.59   |
| Min. bore (mm)         | 25     |
| Min. bore (in)         | 0.98   |
| Max. bore (mm)         | 75     |
| Max. bore (in)         | 2.95   |
| Hub L (mm)             | -      |
| Hub L (in)             | -      |
| Weight (kg)            | 9.09   |
| Weight (lbs)           | 20.04  |
| Bushing no.            | 3020   |