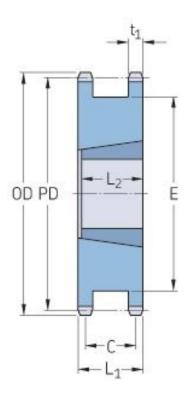

## PHS 20B-1DSTB15

| Pitch P (mm)           | 115    |
|------------------------|--------|
| Pitch P (in)           | 4.53   |
| No. of teeth           | 15     |
| Pitch diameter<br>(mm) | 152.72 |
| Pitch diameter (in)    | 6.01   |
| Min. bore (mm)         | 16     |
| Min. bore (in)         | 0.63   |
| Max. bore (mm)         | 60     |
| Max. bore (in)         | 2.36   |
| Hub L (mm)             | -      |
| Hub L (in)             | -      |
| Weight (kg)            | 4.2    |
| Weight (lbs)           | 9.26   |
| Bushing no.            | 2517   |
|                        |        |