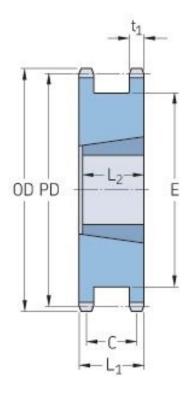

## **PHS 16B-1DSTB18**



| Pitch P (mm)           | 120    |
|------------------------|--------|
| Pitch P (in)           | 4.72   |
| No. of teeth           | 18     |
| Pitch diameter<br>(mm) | 146.28 |
| Pitch diameter (in)    | 5.76   |
| Min. bore (mm)         | 16     |
| Min. bore (in)         | 0.63   |
| Max. bore (mm)         | 65     |
| Max. bore (in)         | 2.56   |
| Hub L (mm)             | -      |
| Hub L (in)             | -      |
| Weight (kg)            | 4.65   |
| Weight (lbs)           | 10.25  |
| Bushing no.            | 2517   |



<sup>®</sup> SKF is a registered trademark of the SKF Group
© SKF Group 2012
The contents of this publication are the copyright of the publisher and may not be reproduced (even extracts) unless prior written permission is granted. Every care has been take