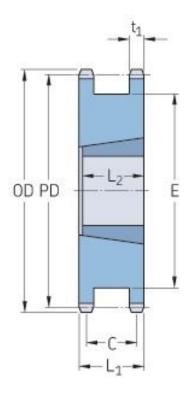

## **PHS 16B-1DSTB16**

| Pitch P (mm)           | 104   |
|------------------------|-------|
| Pitch P (in)           | 4.09  |
| No. of teeth           | 16    |
| Pitch diameter<br>(mm) | 130.2 |
| Pitch diameter (in)    | 5.13  |
| Min. bore (mm)         | 14    |
| Min. bore (in)         | 0.55  |
| Max. bore (mm)         | 50    |
| Max. bore (in)         | 1.97  |
| Hub L (mm)             | -     |
| Hub L (in)             | -     |
| Weight (kg)            | 3.68  |
| Weight (lbs)           | 8.11  |
| Bushing no.            | 2012  |