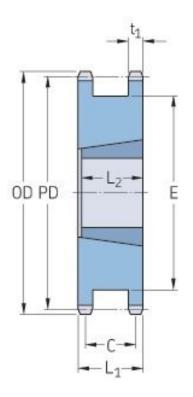

Sprockets Metric Double Simplex, Taper Bushed Type ATB

## PHS 16B-1DSTB13

| Pitch P (mm)           | 80     |
|------------------------|--------|
| Pitch P (in)           | 3.15   |
| No. of teeth           | 13     |
| Pitch diameter<br>(mm) | 106.12 |
| Pitch diameter (in)    | 4.18   |
| Min. bore (mm)         | 14     |
| Min. bore (in)         | 0.55   |
| Max. bore (mm)         | 42     |
| Max. bore (in)         | 1.65   |
| Hub L (mm)             | -      |
| Hub L (in)             | -      |
| Weight (kg)            | 2.53   |
| Weight (lbs)           | 5.58   |
| Bushing no.            | 1615   |