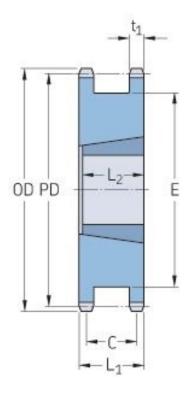

## **PHS 12B-1DSTB20**



| Pitch P (mm)           | 19.05  |
|------------------------|--------|
| Pitch P (in)           | 0.75   |
| No. of teeth           | 20     |
| Pitch diameter<br>(mm) | 121.78 |
| Pitch diameter (in)    | 4.79   |
| Min. bore (mm)         | 16     |
| Min. bore (in)         | 0.63   |
| Max. bore (mm)         | 65     |
| Max. bore (in)         | 2.56   |
| Hub L (mm)             | -      |
| Hub L (in)             | -      |
| Weight (kg)            | 65     |
| Weight (lbs)           | 143.3  |
| Bushing no.            | 2517   |



<sup>®</sup> SKF is a registered trademark of the SKF Group
© SKF Group 2012
The contents of this publication are the copyright of the publisher and may not be reproduced (even extracts) unless prior written permission is granted. Every care has been take