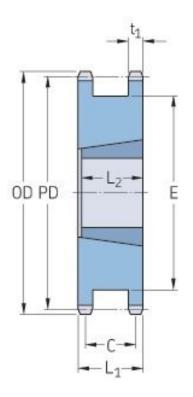

## PHS 12B-1DSTB14



| Pitch P (mm)           | 19.05 |
|------------------------|-------|
| Pitch P (in)           | 0.75  |
| No. of teeth           | 14    |
| Pitch diameter<br>(mm) | 85.62 |
| Pitch diameter (in)    | 3.37  |
| Min. bore (mm)         | 11    |
| Min. bore (in)         | 0.43  |
| Max. bore (mm)         | 32    |
| Max. bore (in)         | 1.26  |
| Hub L (mm)             | -     |
| Hub L (in)             | -     |
| Weight (kg)            | 32    |
| Weight (lbs)           | 70.55 |
| Bushing no.            | 1215  |

 ® SKF is a registered trademark of the SKF Group
© SKF Group 2012
The contents of this publication are the copyright of the publisher and may not be reproduced (even extracts) unless prior written permission is granted. Every care has been taken to ensure the accuracy of