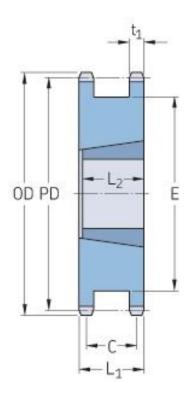

## **PHS 10B-1DSTB25**



| Pitch P (mm)           | 15.88  |
|------------------------|--------|
| Pitch P (in)           | 0.63   |
| No. of teeth           | 25     |
| Pitch diameter<br>(mm) | 15.88  |
| Pitch diameter (in)    | 0.63   |
| Min. bore (mm)         | 14     |
| Min. bore (in)         | 0.55   |
| Max. bore (mm)         | 50     |
| Max. bore (in)         | 1.97   |
| Hub L (mm)             | -      |
| Hub L (in)             | -      |
| Weight (kg)            | 50     |
| Weight (lbs)           | 110.23 |
| Bushing no.            | 2012   |



<sup>®</sup> SKF is a registered trademark of the SKF Group
© SKF Group 2012
The contents of this publication are the copyright of the publisher and may not be reproduced (even extracts) unless prior written permission is granted. Every care has been take