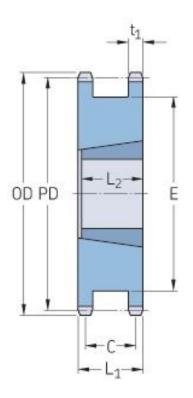

## PHS 10B-1DSTB24



| Pitch P (mm)           | 15.88  |
|------------------------|--------|
| Pitch P (in)           | 0.63   |
| No. of teeth           | 24     |
| Pitch diameter<br>(mm) | 15.88  |
| Pitch diameter (in)    | 0.63   |
| Min. bore (mm)         | 14     |
| Min. bore (in)         | 0.55   |
| Max. bore (mm)         | 50     |
| Max. bore (in)         | 1.97   |
| Hub L (mm)             | -      |
| Hub L (in)             | -      |
| Weight (kg)            | 50     |
| Weight (lbs)           | 110.23 |
| Bushing no.            | 2012   |
|                        |        |

 ® SKF is a registered trademark of the SKF Group
© SKF Group 2012
The contents of this publication are the copyright of the publisher and may not be reproduced (even extracts) unless prior written permission is granted.