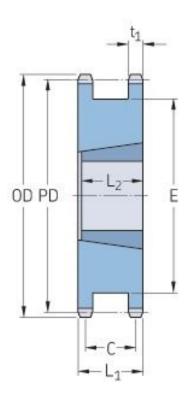

## **PHS 10B-1DSTB23**



| Pitch P (mm)           | 15.88  |
|------------------------|--------|
| Pitch P (in)           | 0.63   |
| No. of teeth           | 23     |
| Pitch diameter<br>(mm) | 15.88  |
| Pitch diameter (in)    | 0.63   |
| Min. bore (mm)         | 14     |
| Min. bore (in)         | 0.55   |
| Max. bore (mm)         | 50     |
| Max. bore (in)         | 1.97   |
| Hub L (mm)             | -      |
| Hub L (in)             | -      |
| Weight (kg)            | 50     |
| Weight (lbs)           | 110.23 |
| Bushing no.            | 2012   |



<sup>®</sup> SKF is a registered trademark of the SKF Group
© SKF Group 2012
The contents of this publication are the copyright of the publisher and may not be reproduced (even extracts) unless prior written permission is granted. Every care has been take