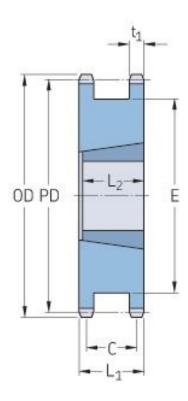

## PHS 08B-1DSTB23



| Pitch P (mm)           | 12.7 |
|------------------------|------|
| Pitch P (in)           | 0.5  |
| No. of teeth           | 23   |
| Pitch diameter<br>(mm) | 12.7 |
| Pitch diameter (in)    | 0.5  |
| Min. bore (mm)         | 14   |
| Min. bore (in)         | 0.55 |
| Max. bore (mm)         | 42   |
| Max. bore (in)         | 1.65 |
| Hub L (mm)             | -    |
| Hub L (in)             | -    |
| Weight (kg)            | 0.68 |
| Weight (lbs)           | 1.5  |
| Bushing no.            | 1615 |



<sup>®</sup> SKF is a registered trademark of the SKF Group
© SKF Group 2012
The contents of this publication are the copyright of the publisher and may not be reproduced (even extracts) unless prior written permission is granted. Every care has been taken to ensure the accuracy of th