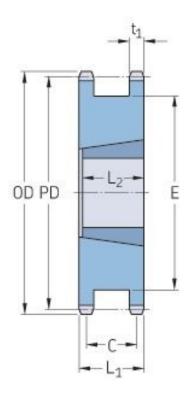

## PHS 08B-1DSTB22



| Pitch P (mm)           | 12.7 |
|------------------------|------|
| Pitch P (in)           | 0.5  |
| No. of teeth           | 22   |
| Pitch diameter<br>(mm) | 12.7 |
| Pitch diameter (in)    | 0.5  |
| Min. bore (mm)         | 14   |
| Min. bore (in)         | 0.55 |
| Max. bore (mm)         | 42   |
| Max. bore (in)         | 1.65 |
| Hub L (mm)             | -    |
| Hub L (in)             | -    |
| Weight (kg)            | 0.64 |
| Weight (lbs)           | 1.41 |
| Bushing no.            | 1615 |



<sup>®</sup> SKF is a registered trademark of the SKF Group
© SKF Group 2012
The contents of this publication are the copyright of the publisher and may not be reproduced (even extracts) unless prior written permission is granted. Every care has been taken to ensure the accuracy of th