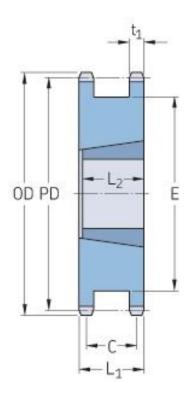

## PHS 08B-1DSTB19

| Pitch P (mm)           | 12.7 |
|------------------------|------|
| Pitch P (in)           | 0.5  |
| No. of teeth           | 19   |
| Pitch diameter<br>(mm) | 12.7 |
| Pitch diameter (in)    | 0.5  |
| Min. bore (mm)         | 11   |
| Min. bore (in)         | 0.43 |
| Max. bore (mm)         | 32   |
| Max. bore (in)         | 1.26 |
| Hub L (mm)             | -    |
| Hub L (in)             | -    |
| Weight (kg)            | 0.5  |
| Weight (lbs)           | 1.1  |
| Bushing no.            | 1215 |