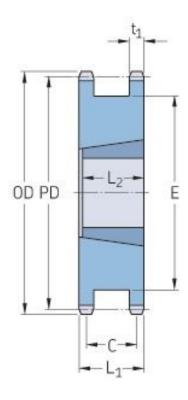

## PHS 08B-1DSTB17



| Pitch P (mm)           | 12.7 |
|------------------------|------|
| Pitch P (in)           | 0.5  |
| No. of teeth           | 17   |
| Pitch diameter<br>(mm) | 12.7 |
| Pitch diameter (in)    | 0.5  |
| Min. bore (mm)         | 11   |
| Min. bore (in)         | 0.43 |
| Max. bore (mm)         | 32   |
| Max. bore (in)         | 1.26 |
| Hub L (mm)             | -    |
| Hub L (in)             | -    |
| Weight (kg)            | 0.43 |
| Weight (lbs)           | 0.95 |
| Bushing no.            | 1215 |



<sup>®</sup> SKF is a registered trademark of the SKF Group
© SKF Group 2012
The contents of this publication are the copyright of the publisher and may not be reproduced (even extracts) unless prior written permission is granted. Every care has been taken to ensure the accuracy of th