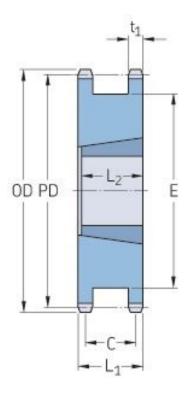

## PHS 08B-1DSTB16



| Pitch P (mm)           | 12.7 |
|------------------------|------|
| Pitch P (in)           | 0.5  |
| No. of teeth           | 16   |
| Pitch diameter<br>(mm) | 12.7 |
| Pitch diameter (in)    | 0.5  |
| Min. bore (mm)         | 9    |
| Min. bore (in)         | 0.35 |
| Max. bore (mm)         | 28   |
| Max. bore (in)         | 1.1  |
| Hub L (mm)             | -    |
| Hub L (in)             | -    |
| Weight (kg)            | 0.44 |
| Weight (Ibs)           | 0.97 |
| Bushing no.            | 1108 |



<sup>®</sup> SKF is a registered trademark of the SKF Group
© SKF Group 2012
The contents of this publication are the copyright of the publisher and may not be reproduced (even extracts) unless prior written permission is granted. Every care has been taken to ensure the accuracy of th