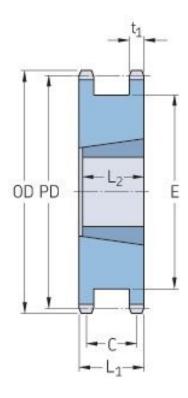

## PHS 08B-1DSTB14



| Pitch P (mm)           | 12.7 |
|------------------------|------|
| Pitch P (in)           | 0.5  |
| No. of teeth           | 14   |
| Pitch diameter<br>(mm) | 12.7 |
| Pitch diameter (in)    | 0.5  |
| Min. bore (mm)         | 9    |
| Min. bore (in)         | 0.35 |
| Max. bore (mm)         | 25   |
| Max. bore (in)         | 0.98 |
| Hub L (mm)             | -    |
| Hub L (in)             | -    |
| Weight (kg)            | 0.32 |
| Weight (lbs)           | 0.71 |
| Bushing no.            | 1008 |



<sup>®</sup> SKF is a registered trademark of the SKF Group
© SKF Group 2012
The contents of this publication are the copyright of the publisher and may not be reproduced (even extracts) unless prior written permission is granted. Every care has been taken to ensure the accuracy of th