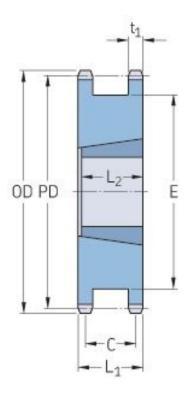

## PHS 06B-1DSTB25

| Pitch P (mm)           | 64    |
|------------------------|-------|
| Pitch P (in)           | 2.52  |
| No. of teeth           | 25    |
| Pitch diameter<br>(mm) | 76.02 |
| Pitch diameter (in)    | 2.99  |
| Min. bore (mm)         | 9     |
| Min. bore (in)         | 0.35  |
| Max. bore (mm)         | 28    |
| Max. bore (in)         | 1.1   |
| Hub L (mm)             | -     |
| Hub L (in)             | -     |
| Weight (kg)            | 0.53  |
| Weight (lbs)           | 1.17  |
| Bushing no.            | 1108  |