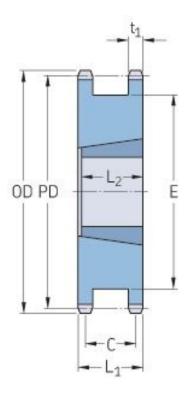

## PHS 06B-1DSTB24

| Pitch P (mm)           | 61    |
|------------------------|-------|
| Pitch P (in)           | 2.4   |
| No. of teeth           | 24    |
| Pitch diameter<br>(mm) | 72.97 |
| Pitch diameter (in)    | 2.87  |
| Min. bore (mm)         | 9     |
| Min. bore (in)         | 0.35  |
| Max. bore (mm)         | 28    |
| Max. bore (in)         | 1.1   |
| Hub L (mm)             | -     |
| Hub L (in)             | -     |
| Weight (kg)            | 0.47  |
| Weight (lbs)           | 1.04  |
| Bushing no.            | 1108  |