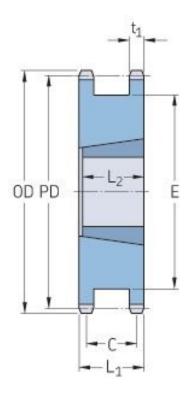

## PHS 06B-1DSTB23

| Pitch P (mm)        | 58    |
|---------------------|-------|
| Pitch P (in)        | 2.28  |
| No. of teeth        | 23    |
| Pitch diameter (mm) | 69.95 |
| Pitch diameter (in) | 2.75  |
| Min. bore (mm)      | 9     |
| Min. bore (in)      | 0.35  |
| Max. bore (mm)      | 28    |
| Max. bore (in)      | 1.1   |
| Hub L (mm)          | -     |
| Hub L (in)          | -     |
| Weight (kg)         | 0.41  |
| Weight (lbs)        | 0.9   |
| Bushing no.         | 1108  |